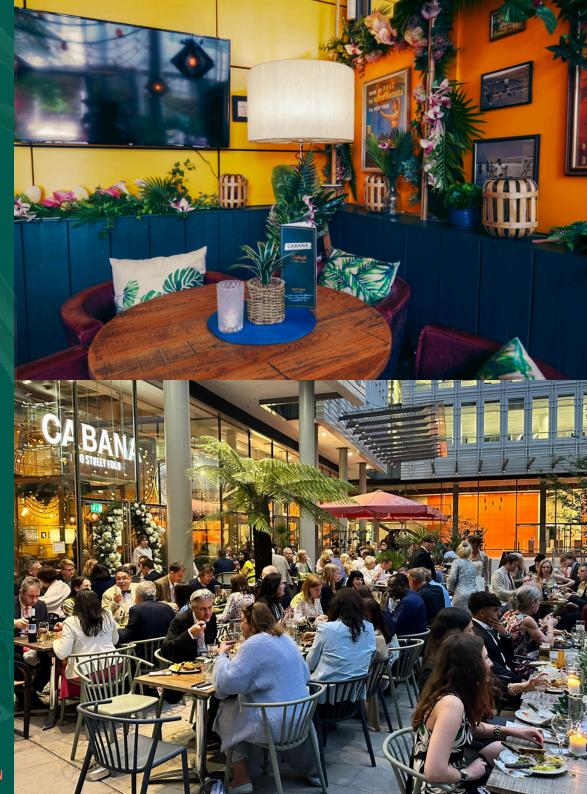

## CABANA COVENT GARDEN

CABANA IN COVENT GARDEN OFFERS AN INCREDIBLY CENTRAL LONDON LOCATION IN A LANDMARK BUILDING DESIGNED BY RENZO PIANO.

THIS CITY LOCATION LENDS ITSELF WELL TO CORPORATE AWAY DAYS OR TEAM BONDING SESSIONS AND LUNCHES. A STONE'S THROW FROM THE WEST END, YOU CAN EVEN SWING BY BEFORE TAKING IN A SHOW! ALSO GREAT FOR PRIVATE HIRE OR LARGE GROUPS TO CELEBRATE ANY OCCASION WITH GREAT FOOD IN A FUN ATMOSPHERE.

THE VENUE CAN OFFER VARIOUS SPACES: THE RESTAURANT, THE CAIPIRINHA BAR, THE LOUNGE AND THE TERRACE: WHICH CAN BE HIRED INDIVIDUALLY OR COMBINED FOR ONE OUTSTANDING BASH.

THE AMAZON SECTION IS ALSO AVAILABLE AS A SEMI-PRIVATE SPACE FOR SMALLER OCCASIONS.

#### THE TERRACE

WITH A PRIME POSITION JUST MOMENTS FROM THE HUSTLE AND BUSTLE OF LONDON'S THEATRE LAND, THE CABANA TERRACE IS A BUZZY AND ATMOSPHERIC SPACE FOR AN AMBIENT AL FRESCO EVENT (WEATHER PERMITTING). WITH OUR POTTED PALMS AND TROPICAL MODERNIST VIBE, YOU MAY EVEN FOOL YOUR GUESTS YOU'VE TRANSPORTED THEM TO AN ISLAND GETAWAY! THE TERRACE CAN BE BOOKED EXCLUSIVELY, AS A SPLIT HIRE, COMBINED WITH THE CAIPIRINHA BAR OR AS AN EXCELLENT DRINKS SPACE FOR A FULL HIRE EVENT.