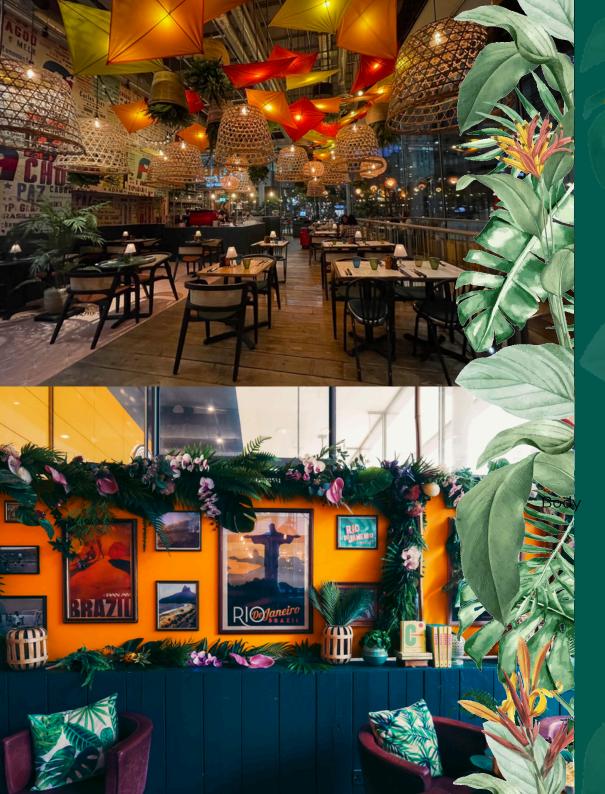

## CABANA COVENT GARDEN

CABANA IN COVENT GARDEN OFFERS AN INCREDIBLY CENTRAL LONDON LOCATION IN A LANDMARK BUILDING DESIGNED BY RENZO PIANO.

THIS CITY LOCATION LENDS ITSELF WELL TO CORPORATE AWAY DAYS OR TEAM BONDING SESSIONS AND LUNCHES. A STONE'S THROW FROM THE WEST END, YOU CAN EVEN SWING BY BEFORE TAKING IN A SHOW! ALSO GREAT FOR PRIVATE HIRE OR LARGE GROUPS TO CELEBRATE ANY OCCASION WITH GREAT FOOD IN A FUN ATMOSPHERE.

THE VENUE CAN OFFER VARIOUS SPACES: THE RESTAURANT, THE CAIPIRINHA BAR, THE LOUNGE AND THE TERRACE: WHICH CAN BE HIRED INDIVIDUALLY OR COMBINED FOR ONE OUTSTANDING BASH.

THE AMAZON SECTION IS ALSO AVAILABLE AS A SEMI-PRIVATE SPACE FOR SMALLER OCCASIONS.