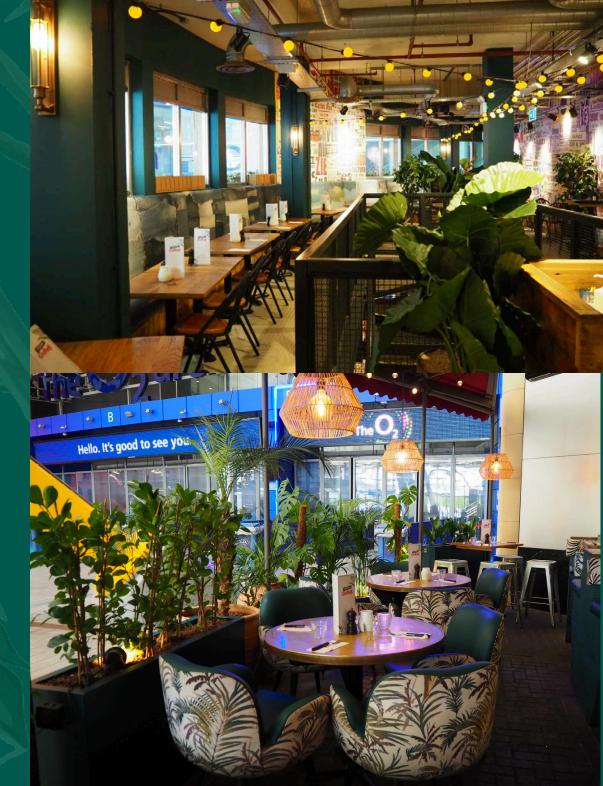

## **CABANA AT THE 02**

WITH A LANDMARK LOCATION THE O2 ARENA, THIS CABANA IS THE PERFECT SPOT TO ORGANISE A PARTY TO GET IN THE MOOD BEFORE A CONCERT! OR MAYBE YOU WORK NEARBY IN GREENWICH AND NEED A FUN SPACE TO GET OUT OF THE OFFICE WITH YOUR TEAM? WE'VE GOT YOU COVERED!

MOMENTS AWAY FROM EXCEL LONDON AND A SHORT HOP FROM CANARY WHARF, CABANA OFFERS A VIBRANT ALTERNATIVE TO CORPORATE FUNCTIONS.

ALONGSIDE HIRE OF THE MAIN RESTAURANT, PARTY PLANNERS CAN ALSO HIRE THE BOTECO, OUR FIRST FLOOR DINING SPACE WHICH COMES WITH A PRIVATE BAR, OR THE LOOKOUT, OUR INDOOR TERRACE OVERLOOKING ALL THE HUSTLE AND BUSTLE OF THE ICONIC O2 ARENA.

#### THE LOOKOUT

OUR 'INDOOR OUTDOOR TERRACE IS A CHIC LITTLE SPOT FOR A DRINKS RECEPTION OR INTIMATE DINNER, NEWLY REFURBISHED WITH BUSHY POT PLANTS AND PALM PRINT EASY CHAIRS. OVERLOOKING THE HUBBUB OF THE O2 ENTRANCE HALL, IT'S IDEAL FOR SOAKING UP THE PRE-EVENT ATMOSPHERE - OR PERHAPS EVEN FOR ENGAGING IN A LITTLE CELEB WATCHING!

THE TERRACE IS COMPLETELY INDOORS, SO NO NEED TO WORRY ABOUT THE BRITISH WEATHER DAMPENING YOUR PLANS - IT'S ALWAYS 30 DEGREES HERE IN RIO!

30 SEATED (SMALL TABLES)/30 STANDING