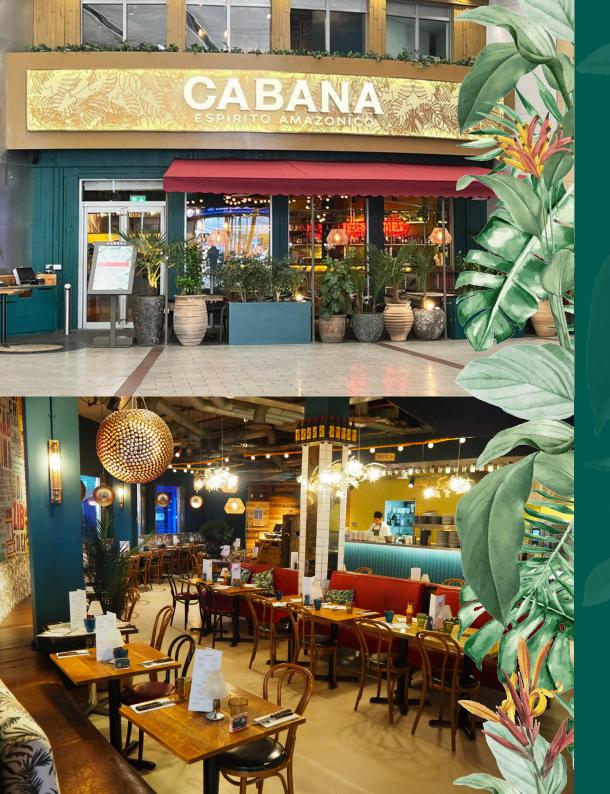

## CABANA COVENT GARDEN

CABANA IN COVENT GARDEN OFFERS AN INCREDIBLY CENTRAL LONDON LOCATION IN A LANDMARK BUILDING DESIGNED BY RENZO PIANO.

THIS CITY LOCATION LENDS ITSELF WELL TO CORPORATE AWAY DAYS OR TEAM BONDING SESSIONS AND LUNCHES. A STONE'S THROW FROM THE WEST END, YOU CAN EVEN SWING BY BEFORE TAKING IN A SHOW! ALSO GREAT FOR PRIVATE HIRE OR LARGE GROUPS TO CELEBRATE ANY OCCASION WITH GREAT FOOD IN A FUN ATMOSPHERE.

THE VENUE CAN OFFER VARIOUS SPACES: THE RESTAURANT, THE CAIPIRINHA BAR, THE LOUNGE AND THE TERRACE: WHICH CAN BE HIRED INDIVIDUALLY OR COMBINED FOR ONE OUTSTANDING BASH.

THE AMAZON SECTION IS ALSO AVAILABLE AS A SEMI-PRIVATE SPACE FOR SMALLER OCCASIONS.