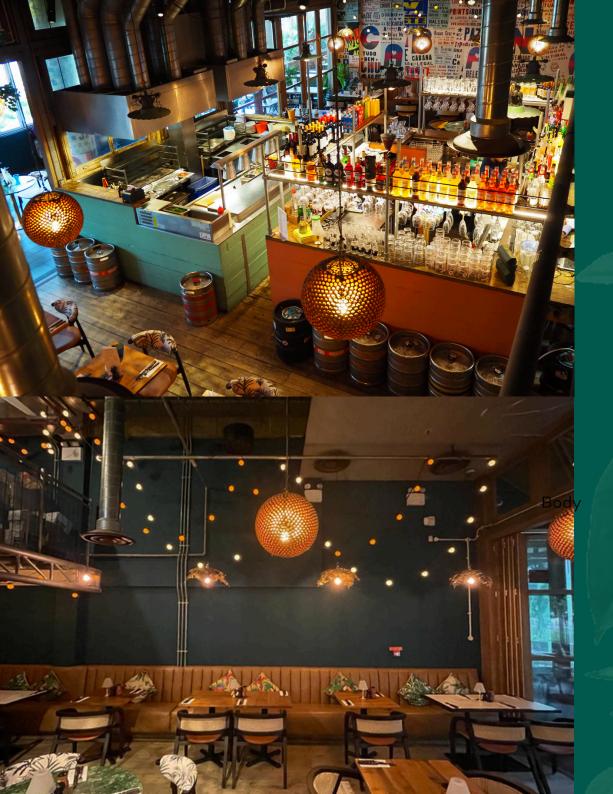

#### THE CAIPIRINHA BAR

ROLL UP YOUR SLEEVES AND LET OUR TALENTED BAR TENDERS WALK YOU THROUGH THE STEPS FOR MAKING BRAZIL'S NATIONAL COCKTAIL - THE CAIPIRINHA - WITH A COCKTAIL MASTERCLASS EVENT AT CABANA COVENT GARDEN'S CAIPIRINHA BAR, THE PERFECT TEAM CELEBRATION OR CORPORATE HOSTING IDEA.

OR, IF THAT SOUNDS TOO MUCH LIKE HARD WORK, LET US TAKE CARE OF YOU WITH A COCKTAIL RECEPTION AND ALL YOU'LL NEED TO WORRY ABOUT IS WHAT FLAVOUR CAIPIRINHA TO PICK: STRAWBERRY, PASSION FRUIT OR CLASSIC LIME.