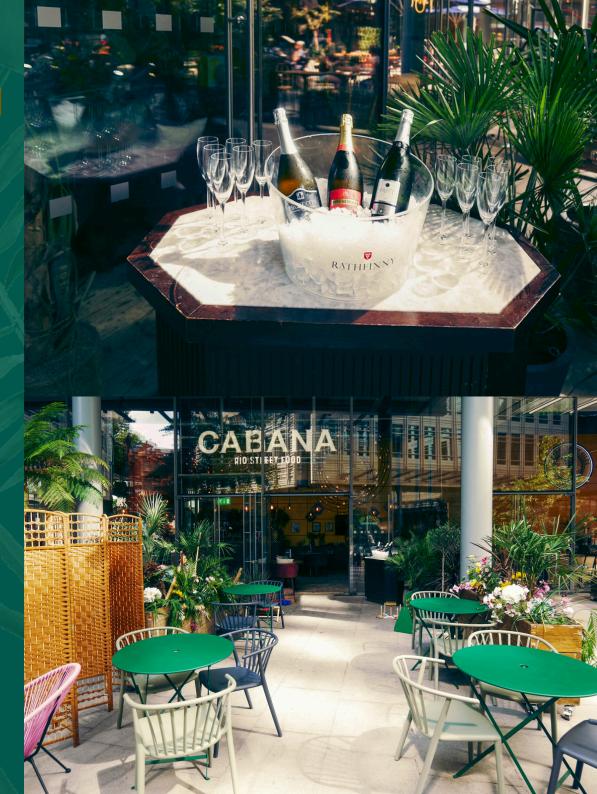

## CABANA COVENT GARDEN

CABANA IN COVENT GARDEN OFFERS AN INCREDIBLY CENTRAL LONDON LOCATION IN A LANDMARK BUILDING DESIGNED BY RENZO PIANO.

THIS CITY LOCATION LENDS ITSELF WELL TO CORPORATE AWAY DAYS OR TEAM BONDING SESSIONS AND LUNCHES. A STONE'S THROW FROM THE WEST END, YOU CAN EVEN SWING BY BEFORE TAKING IN A SHOW! ALSO GREAT FOR PRIVATE HIRE OR LARGE GROUPS TO CELEBRATE ANY OCCASION WITH GREAT FOOD IN A FUN ATMOSPHERE.

THE VENUE CAN OFFER VARIOUS SPACES: THE RESTAURANT, THE CAIPIRINHA BAR, THE LOUNGE AND THE TERRACE: WHICH CAN BE HIRED INDIVIDUALLY OR COMBINED FOR ONE OUTSTANDING BASH.

THE AMAZON SECTION IS ALSO AVAILABLE AS A SEMI-PRIVATE SPACE FOR SMALLER OCCASIONS.

#### THE TERRACE

WITH A PRIME POSITION JUST MOMENTS FROM THE HUSTLE AND BUSTLE OF LONDON'S THEATRE LAND, THE CABANA TERRACE IS A BUZZY AND ATMOSPHERIC SPACE FOR AN AMBIENT AL FRESCO EVENT (WEATHER PERMITTING). WITH OUR POTTED PALMS AND TROPICAL MODERNIST VIBE, YOU MAY EVEN FOOL YOUR GUESTS YOU'VE TRANSPORTED THEM TO AN ISLAND GETAWAY! THE TERRACE CAN BE BOOKED EXCLUSIVELY, AS A SPLIT HIRE, COMBINED WITH THE CAIPIRINHA BAR OR AS AN EXCELLENT DRINKS SPACE FOR A FULL HIRE EVENT.