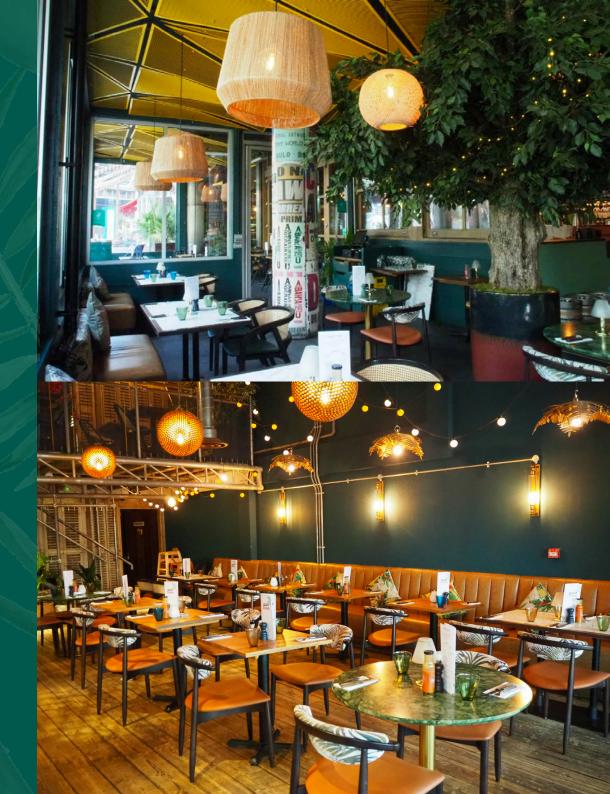

### **CABANA STRATFORD**

A TROPICAL PARADISE IN THE HEART OF EAST LONDON, CABANA STRATFORD IS ALL ABOUT THE PARTY VIBE, WITH HIGH CEILINGS, TWINKLING LIGHTS AND PLENTY OF LUSH GREEN FOLIAGE FOR A TOUCH OF THE EXOTIC.

#### THE GREENHOUSE

AN AIRY, LIGHT-FILLED PLACE WITH A CANOPY OF FAIRY-LIGHT STREWN GREEN FOLIAGE, THE GREENHOUSE FEELS LIKE YOU'VE BEEN TRANSPORTED OUT OF EAST LONDON AND INTO A JUNGLE HIDEAWAY. THIS IS AN ESCAPIST SPOT FOR A FUN CELEBRATION, OR WOULD BE AN EXCELLENT SPACE FOR A DRINKS RECEPTION AS PART OF A FULL VENUE HIRE.